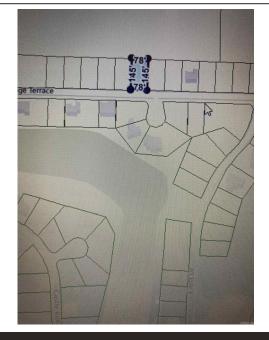

## E Blue Ridge Ter Lot 212BLOCK1, Fairfield Bay, AR 72088

- » MLS #: 25023273
- » Land | Lot: 11,326 ft<sup>2</sup>
- » More Info: EBlueRidgeTerLot212BLOCK1FairfieldBay.IsForSale.com

Tammy Landry (501) 412-0182 (Mobile) (501) 884-4663 (Office) tammy@landrylakerealty.com www.landrylakerealty.com