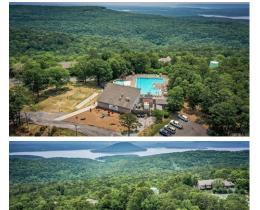

Landry Greers Ferry Lake Realty LLC. 112 Dave Creek Parkway Fairfield Bay, AR 72088 (501) 884-4663

Welcome to your own slice of paradise in beautiful Fairfield Bay, Arkansas! This spacious lot offers the perfect opportunity to build your dream home in one of the most desirable locations in the state, with access to a wealth of amenities. Just minutes away from stunning Greers Ferry Lake. Whether you're an avid fisherman, boater, or simply enjoy relaxing by the water, this location has something for everyone. But that's not all Fairfield Bay also offers a wide range of amenities to its residents, including 3 swimming pools, 2 18-hole golf courses, hiking and biking trails, ATV/UTV trails, pickleball and tennis courts, and a full-service marina. Whether you're looking for outdoor adventure, a friendly game of tennis, or a relaxing day by the pool, Fairfield Bay has you covered. The lot itself is generously sized and offers plenty of room for your custom-built home, as well as any additional amenities you desire. With easy access to utilities and services, including water, sewer, and electricity, you'll have everything you need to make your dream a reality. Buyer to pay all closing costs and title insurance.